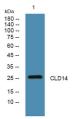

Immunogen Sequence

Western blot analysis of lysates from HCT116 cells primary antibody was diluted at 1:1000, 4°C over night