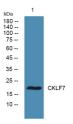

Transmembrane Domain-Containing Protein 7.

Immunogen Sequence

Western blot analysis of lysates from U2OS cells, primary antibody was diluted at 1:1000, 4°C over night