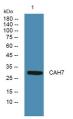

Immunogen Sequence

Western blot analysis of lysates from Jarkat cells primary antibody was diluted at 1:1000, 4°C over night