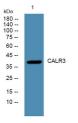

Immunogen Sequence

Western blot analysis of lysates from A431 cells primary antibody was diluted at 1:1000, 4°C over night