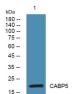

10 --

Western blot analysis of lysates from SH-SY5Y cells, primary antibody was diluted at 1:1000, 4°C over night