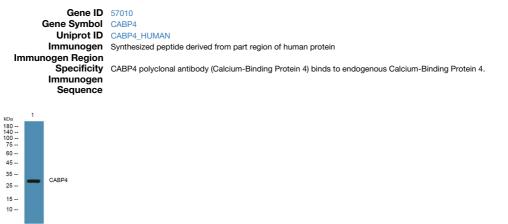

## **TARGET INFORMATION**

Western blot analysis of lysates from K562 cells primary antibody was diluted at 1:1000, 4°C over night

This product is suitable for in-vitro studies under the RESEARCH USE ONLY [RUO] licence. This product must not be used as for diagnostic or other medical purposes. St John's Laboratory Ltd, Knowledge Dock Business Centre, University Way, London, E16 2RD | Tel: 0208 223 3081