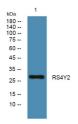

at the amino acid region 50-130.

Immunogen Sequence

Western blot analysis of lysates from K562 cells primary antibody was diluted at 1:1000, 4°C over night