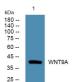

Western blot analysis of lysates from KB cells, primary antibody was diluted at 1:1000, 4°C over night

10 --