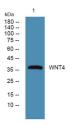

Immunogen Sequence

Western blot analysis of lysates from Jarkat cells primary antibody was diluted at 1:1000, 4°C over night