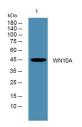

Specificity WNT10A polyclonal antibody (Protein Wnt-10a) binds to endogenous Protein Wnt-10a at the amino acid region 110-190.

Immunogen Sequence

Western blot analysis of lysates from K562 cells primary antibody was diluted at 1:1000, 4°C over night