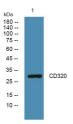

Immunogen Sequence

Western blot analysis of lysates from SW480 cells, primary antibody was diluted at 1:1000, 4°C over night