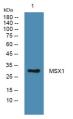

region 70-150.

Immunogen Sequence

Western blot analysis of lysates from PC12 cells, primary antibody was diluted at 1:1000, 4°C over night