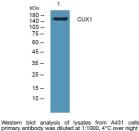

ouse, Rat

## **PRODUCT PROPERTIES**

Clonality Polyclonal Clone ID Concentration 1 mg/mL Conjugation Unconjugated Purification The antibody was affinity-purified from rabbit anti-serum by affinity-chromatography. Dilution Range WB 1:500-2000 ELISA 1:5000-20000 Formulation PBS, 50% Glycerol and 0.02% Sodium Azide. Isotype IgG Storage Store at-20°C for up to 1 year from the date of receipt, and avoid repeat freeze-thaw cycles. Instruction

## **TARGET INFORMATION**

Gene ID 1523 Gene Symbol CUX1 Uniprot ID CUX1\_HUMAN Immunogen Synthesized peptide derived from human protein at aa range 1150-1230 Immunogen 1150-1230 Region Specificity CUX1 polyclonal antibody (Homeobox Protein Cut-Like 1) binds to endogenous Homeobox Protein Cut-Like 1 at the amino acid region 1150-1230. Immunogen Sequence



This product is suitable for in-vitro studies under the RESEARCH USE ONLY [RUO] licence. This product must not be used as for diagnostic or other medical purposes.

St John's Laboratory Ltd, Knowledge Dock Business Centre, University Way, London, E16 2RD | Tel: 0208 223 3081