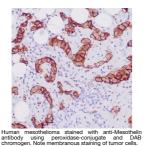

## **TARGET INFORMATION**

Gene ID 10232 Gene Symbol MSLN Uniprot ID MSLN\_HUMAN Immunogen Recombinant human mesothelin (MSLN) protein fragment (around aa 273-407) Immunogen 273-407aa Region Specificity Positive control: Mesothelioma Immunogen Sequence