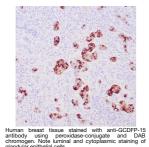

#### Product Type Primary antibodies Short Mouse monoclonal

Short Mouse monoclonal antibody anti-GCDFP-15 (41-146aa) is suitable for use in Immunohistochemistry research applications. Applications IHC-p