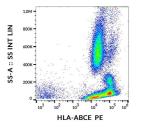

## **GENERAL INFORMATION**

 Product Type
 Primary antibodies

 Short Description
 Mouse monoclonal antibody anti-HLA-ABCE is suitable for use in Flow Cytometry research applications.

 Applications
 FC

 Host/Source
 Mouse