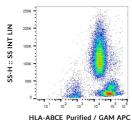

## **GENERAL INFORMATION**

Product Type Primary antibodies

Short Description Mouse monoclonal antibody anti-HLA-ABCE is suitable for use in Flow Cytometry, Western Blot and Immunohistochemistry

research applications.

Applications FC, WB, IHC-F Host/Source Mouse Reactivity Human