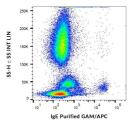

## **GENERAL INFORMATION**

 Product Type
 Primary antibodies

 Short Description
 Mouse monoclonal antibody anti-IgE is suitable for use in Flow Cytometry and ELISA research applications.

 Applications
 FC, ELISA