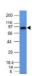

## Anti-MALT1 antibody [EBS-T-007] (STJ16101077)

STJ16101077

## **GENERAL INFORMATION**

Product Type Primary antibodies

Short Description Mouse monoclonal antibody anti-MALT1 is suitable for use in Immunohistochemistry and Western Blot research

applications.

Applications IHC-F, IHC-P, WB