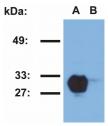

## **GENERAL INFORMATION**

Product Type Primary antibodies

Short Description Mouse monoclonal antibody anti-HLA-DR1 is suitable for use in Western Blot, Flow Cytometry and ELISA research

applications.

Applications WB, FC, ELISA
Host/Source Mouse
Reactivity Human