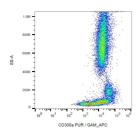

## **GENERAL INFORMATION**

Product Type Primary antibodies

Short Description Mouse monoclonal antibody anti-CD300 is suitable for use in Flow Cytometry and Western Blot research applications.

Applications FC, WB Host/Source Mouse Reactivity Human