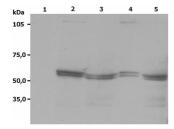

## Anti-Lyn antibody [LYN-01] (STJ16100692)

Applications IP, WB, ICC Host/Source Mouse

Reactivity Rat, Human, Mouse