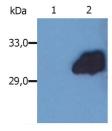

## Anti-SOCS3 antibody [SO1] (STJ16100689)

## **GENERAL INFORMATION**

Product Type Primary antibodies

Short Description Mouse monoclonal antibody anti-SOCS3 is suitable for use in Western Blot research applications.

Host/Source Mouse Reactivity Human