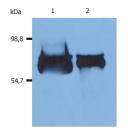

## Anti-Albumin antibody [AL-01] (STJ16100600) STJ16100600

## **GENERAL INFORMATION**

Product Type Primary antibodies Short Description Mouse monoclonal antibody anti-Albumin is suitable for use in Immunohistochemistry, ELISA and Western Blot research applications. Applications IHC-P, ELISA, WB Host/Source Mouse Reactivity Human

**PRODUCT PROPERTIES** 

Clonality Monoclonal Clone ID AL-01 Concentration Conjugation Unconjugated Purification **Dilution Range** Formulation Phosphate buffered saline (PBS) solution with 15 mM sodium azide Isotype IgG1 Storage Instruction Store at 2-8°C upon receipt.

## **TARGET INFORMATION**

Gene ID 213 Gene Symbol ALB Uniprot ID ALBU\_HUMAN Immunogen Immunogen Region Specificity Immunogen Sequence



This product is suitable for in-vitro studies under the RESEARCH USE ONLY [RUO] licence. This product must not be used as for diagnostic or other medical purposes. St John's Laboratory Ltd, Knowledge Dock Business Centre, University Way, London, E16 2RD | Tel: 0208 223 3081