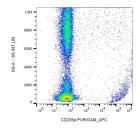

## Anti-CD235a antibody [HIR2] (STJ16100489)

## **GENERAL INFORMATION**

Product Type Primary antibodies

Short Description Mouse monoclonal antibody anti-CD235a is suitable for use in Flow Cytometry, Immunohistochemistry and

Immunohistochemistry research applications.

Applications FC, IHC-F, IHC-P

Host/Source Mouse Reactivity Human

## **PRODUCT PROPERTIES**

Clonality Monoclonal Clone ID HIR2

Concentration

Conjugation Unconjugated Purification

Dilution Range

Formulation Phosphate buffered saline (PBS) solution with 15 mM sodium azide

Isotype IgG2b

Storage Store at 2-8°C upon receipt.

Instruction

## **TARGET INFORMATION**

Gene ID Gene Symbol Uniprot ID Immunogen Immunogen Region Specificity Immunogen Sequence