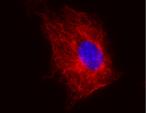

## **GENERAL INFORMATION**

Product Type Primary antibodies

Short Description Mouse monoclonal antibody anti-Beta-Tubulin is suitable for use in Western Blot, Immunohistochemistry and

Immunocytochemistry research applications.

Applications WB, IHC-P, ICC

Host/Source Mouse

Reactivity A.thaliana, Mouse, Rat, Pig, Nicotiana, Paramecium, Chicken, Human, Fish, Tetrahymena