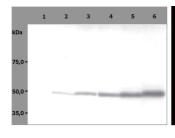

## **GENERAL INFORMATION**

Product Type Primary antibodies

Short Description Mouse monoclonal antibody anti-Beta-Tubulin is suitable for use in Western Blot, Immunohistochemistry and

Immunocytochemistry research applications.

Applications WB, IHC-P, ICC

Host/Source Mouse

Reactivity A.thaliana, Mouse, Rat, Pig, Nicotiana, Paramecium, Chicken, Human, Fish, Tetrahymena