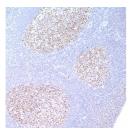

## **GENERAL INFORMATION**

Product Type Primary antibodies Short Description Mouse monoclonal antibody anti-bcl-6 is suitable for use in Immunohistochemistry research applications. Applications IHC-P Host/Source Mouse Reactivity Human

## **PRODUCT PROPERTIES**

Clonality Monoclonal Clone ID GI191E/A8 Concentration Conjugation Unconjugated Purification Dilution Range IHC 1:25-1:100 Formulation Tris Buffer, pH 7.3-7.7, containing 1% BSA and <0.1% Sodium Azide Isotype IgG1 Storage Instruction Store at 2-8°C upon receipt.