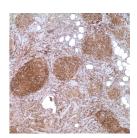

## Anti-bcl-2 antibody [E17] (STJ16100312)

## **GENERAL INFORMATION**

Product Type Primary antibodies

Short Description Mouse monoclonal antibody anti-bcl-2 is suitable for use in Immunohistochemistry research applications.

Applications IHC-P Host/Source Mouse Reactivity Human

## **PRODUCT PROPERTIES**

Clone ID E17

Concentration
Conjugation Unconjugated Purification Dilution Range IHC 1:25-1:100

Formulation Tris Buffer, pH 7.3-7.7, containing 1% BSA and <0.1% Sodium Azide

**Isotype** IgG