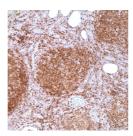

## Anti-bcl-2 antibody [E17] (STJ16100312)

## **GENERAL INFORMATION**

Product Type Primary antibodies

Short Description Mouse monoclonal antibody anti-bcl-2 is suitable for use in Immunohistochemistry research applications.

Applications IHC-P Host/Source Mouse Reactivity Human

## **PRODUCT PROPERTIES**

Clone ID E17

Concentration
Conjugation Unconjugated Purification Dilution Range IHC 1:25-1:100

Formulation Tris Buffer, pH 7.3-7.7, containing 1% BSA and <0.1% Sodium Azide

**Isotype** IgG