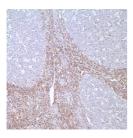

## Anti-bcl-2 antibody [E17] (STJ16100312)

## **GENERAL INFORMATION**

Product Type Primary antibodies

Short Description Mouse monoclonal antibody anti-bcl-2 is suitable for use in Immunohistochemistry research applications.

Applications IHC-P Host/Source Mouse Reactivity Human

## **PRODUCT PROPERTIES**

Clone ID E17

Concentration
Conjugation Unconjugated Purification Dilution Range IHC 1:25-1:100

Formulation Tris Buffer, pH 7.3-7.7, containing 1% BSA and <0.1% Sodium Azide

**Isotype** IgG