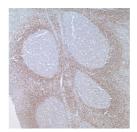

## Anti-bcl-2 antibody [E17] (STJ16100312)

## **GENERAL INFORMATION**

Product Type Primary antibodies

Short Description Mouse monoclonal antibody anti-bcl-2 is suitable for use in Immunohistochemistry research applications.

Applications IHC-P Host/Source Mouse Reactivity Human

## **PRODUCT PROPERTIES**

Clone ID E17

Concentration
Conjugation Unconjugated Purification Dilution Range IHC 1:25-1:100

Formulation Tris Buffer, pH 7.3-7.7, containing 1% BSA and <0.1% Sodium Azide

**Isotype** IgG