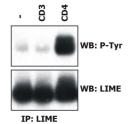

## Anti-Lck-interacting molecule antibody [LIME-06] (STJ16100292)

## **GENERAL INFORMATION**

Product Type Primary antibodies

Short Description Mouse monoclonal antibody anti-Lck-interacting molecule is suitable for use in Immunoprecipitation and Flow Cytometry

research applications.

Applications IP, FC Host/Source Mouse Reactivity Human

## **PRODUCT PROPERTIES**

Clonality Monoclonal Clone ID LIME-06

Concentration

Conjugation Unconjugated Purification

**Dilution Range** 

Formulation Phosphate buffered saline (PBS) solution with 15 mM sodium azide

Isotype IgG1

Storage Instruction Store at 2-8°C upon receipt.

## **TARGET INFORMATION**

Gene ID 54923

Gene Symbol LIME1

Uniprot ID LIME1\_HUMAN

Immunogen Immunogen Region Specificity

Immunogen Sequence



This product is suitable for in-vitro studies under the RESEARCH USE ONLY [RUO] licence. This product must not be used as for diagnostic or other medical purposes. St John's Laboratory Ltd, Knowledge Dock Business Centre, University Way, London, E16 2RD | Tel: 0208 223 3081