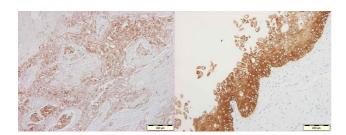

antibody [BA-17] (STJ16100257)

## **GENERAL INFORMATION**

Product Type Primary antibodies

Short Mouse monoclonal antibody anti-Keratin 19 is suitable for use in Western Blot, Immunohistochemistry, Flow Cytometry,

**Description** Immunoprecipitation and Immunocytochemistry research applications.

Applications WB, IHC-P, FC, IP, ICC

Host/Source Mouse Reactivity Human

## **PRODUCT PROPERTIES**

Clonality Monoclonal Clone ID BA-17

Concentration

Conjugation Unconjugated Purification

**Dilution Range** 

Formulation Phosphate buffered saline (PBS) solution with 15 mM sodium azide

Isotype lgG1

Storage Store at 2-8°C upon receipt.

Instruction

## **TARGET INFORMATION**

Gene ID 3880

Gene Symbol KRT19

Uniprot ID K1C19\_HUMAN

Immunogen Immunogen Region Specificity Immunogen Sequence