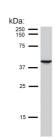

tibody [BA-17] (STJ16100257)

## **GENERAL INFORMATION**

Product Type Primary antibodies

Short Mouse monoclonal antibody anti-Keratin 19 is suitable for use in Western Blot, Immunohistochemistry, Flow Cytometry,

**Description** Immunoprecipitation and Immunocytochemistry research applications.

Applications WB, IHC-P, FC, IP, ICC

Host/Source Mouse Reactivity Human

## **PRODUCT PROPERTIES**

Clonality Monoclonal Clone ID BA-17

Concentration

Conjugation Unconjugated Purification

**Dilution Range** 

Formulation Phosphate buffered saline (PBS) solution with 15 mM sodium azide

Isotype lgG1

Storage Store at 2-8°C upon receipt.

Instruction

## **TARGET INFORMATION**

Gene ID 3880

Gene Symbol KRT19

Uniprot ID K1C19\_HUMAN

Immunogen Immunogen Region Specificity Immunogen Sequence