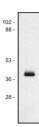

## Anti-HLA-Class I antibody [MEM-147] (STJ16100202)

## **GENERAL INFORMATION**

Product Type Primary antibodies

Short Description Mouse monoclonal antibody anti-HLA-Class I is suitable for use in Flow Cytometry, Immunoprecipitation and Western Blot

research applications.

Applications FC, IP, WB Host/Source Mouse Reactivity Human

## **PRODUCT PROPERTIES**

Clonality Monoclonal Clone ID MEM-147

Concentration

Conjugation Unconjugated Purification

**Dilution Range** 

Formulation Phosphate buffered saline (PBS) solution with 15 mM sodium azide

Isotype IgG1

Storage Instruction Store at 2-8°C upon receipt.

## **TARGET INFORMATION**

Gene ID Gene Symbol Uniprot ID Immunogen Immunogen Region Specificity Immunogen Sequence