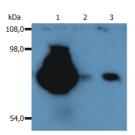

ody [MEM-263] (STJ16100181)

STJ1610018

## **GENERAL INFORMATION**

Product Type Primary antibodies

Short Description Mouse monoclonal antibody anti-CD44 is suitable for use in Flow Cytometry, Immunoprecipitation, Western Blot and

Immunohistochemistry research applications.

**Applications** FC, IP, WB, IHC-P **Host/Source** Mouse

Reactivity Pig, Human, Dog

## **PRODUCT PROPERTIES**

Clonality Monoclonal
Clone ID MEM-263
Concentration

Conjugation Unconjugated Purification
Dilution Range

Formulation Phosphate buffered saline (PBS) solution with 15 mM sodium azide

Isotype IgG1

Storage Store at 2-8°C upon receipt.

Instruction

## **TARGET INFORMATION**

Gene ID 960
Gene Symbol CD44
Uniprot ID CD44\_HUMAN
Immunogen
Immunogen
Region

Immunogen Region Specificity Immunogen Sequence