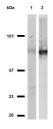

ibody [MEM-263] (STJ16100181)

STJ1610018

## **GENERAL INFORMATION**

Product Type Primary antibodies

Short Description Mouse monoclonal antibody anti-CD44 is suitable for use in Flow Cytometry, Immunoprecipitation, Western Blot and

Immunohistochemistry research applications.

**Applications** FC, IP, WB, IHC-P **Host/Source** Mouse

Reactivity Pig, Human, Dog

## **PRODUCT PROPERTIES**

Clonality Monoclonal
Clone ID MEM-263
Concentration

Conjugation Unconjugated Purification
Dilution Range

Formulation Phosphate buffered saline (PBS) solution with 15 mM sodium azide

Isotype IgG1

Storage Store at 2-8°C upon receipt.

Instruction

## **TARGET INFORMATION**

Gene ID 960
Gene Symbol CD44
Uniprot ID CD44\_HUMAN
Immunogen
Immunogen
Region

Immunogen Region Specificity Immunogen Sequence