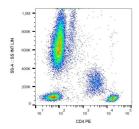

## Anti-CD4 antibody [MEM-241] {PE} (STJ16100168)

STJ16100168

## **GENERAL INFORMATION**

Product Type Primary antibodies

**Short Description** Mouse monoclonal antibody anti-CD4 is suitable for use in Flow Cytometry research applications.

Applications FC
Host/Source Mouse
Reactivity Human