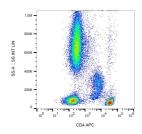

## **GENERAL INFORMATION**

Product Type Primary antibodies

Short Description Mouse monoclonal antibody anti-CD4 is suitable for use in Flow Cytometry research applications.

Applications FC
Host/Source Mouse
Reactivity Human

## **PRODUCT PROPERTIES**

Clonality Monoclonal
Clone ID MEM-241

Concentration
Conjugation APC
Purification
Dilution Range

Formulation Stabilizing phosphate buffered saline (PBS) solution containing 15 mM sodium azide