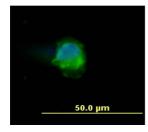

## Anti-CD45 antibody [MEM-28] (STJ16100104)

Applications FC, IP, WB, IHC-P, ICC

Host/Source Mouse Reactivity Human