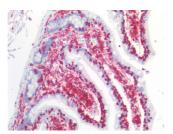

## Anti-CD45 antibody [MEM-28] (STJ16100104)

Applications FC, IP, WB, IHC-P, ICC

Host/Source Mouse Reactivity Human