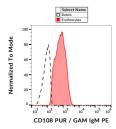

## Anti-CD108 antibody [MEM-150] (STJ16100094)

Applications FC, IP, WB Host/Source Mouse Reactivity Human