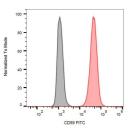

## **GENERAL INFORMATION**

 Product Type
 Primary antibodies

 Short Description
 Mouse monoclonal antibody anti-CD59 is suitable for use in Flow Cytometry research applications.

 Applications
 FC

 Host/Source
 Mouse

 Reactivity
 Human