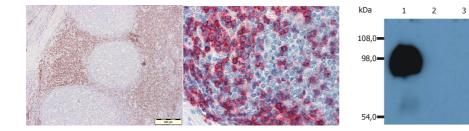

## **GENERAL INFORMATION**

Product Type Primary antibodies

Short Description Mouse monoclonal antibody anti-CD43 is suitable for use in Flow Cytometry, Immunoprecipitation, Western Blot and Immunohistochemistry research applications. Applications FC, IP, WB, IHC-P Host/Source Mouse Reactivity Human