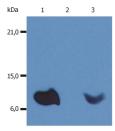

e monoclonal antibody anti-Beta-2 microglobulin is suitable for use in Flow Cytometry, Immunoprecipitation, Western Blot,

**Description** Immunohistochemistry, Immunocytochemistry and ELISA research applications.

Applications FC, IP, WB, IHC-P, ICC, ELISA

Host/Source Mouse Reactivity Human

## **PRODUCT PROPERTIES**

Clone ID Monoclonal B2M-01

Concentration Unconius

Conjugation Unconjugated Purification

Dilution FC 0
Range 5-1

0 μg/million cells in 0

1 ml.-WB 2-4  $\mu$ g/ml-ELISA to be determined-IHC (paraffin) Recommended

Formulation Phosphate buffered saline (PBS) solution with 15 mM sodium azide

Isotype IgG2a

Storage Store at 2-8°C upon receipt.

Instruction

## **TARGET INFORMATION**

Gene ID
Gene Symbol
Uniprot ID
Immunogen
Immunogen
Region
Specificity
Immunogen
Sequence