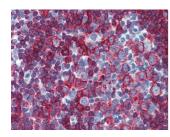

## Anti-HLA-DR+DP antibody [MEM-136] (STJ16100003)

STJ16100003

## **GENERAL INFORMATION**

Product Type Primary antibodies

Short Mouse monoclonal antibody anti-HLA-DR+DP is suitable for use in Immunoprecipitation, Western Blot, Immunohistochemistry and

**Description** Flow Cytometry research applications.

Applications IP, WB, IHC-P, FC
Host/Source Mouse
Reactivity Human

## PRODUCT PROPERTIES

Clonality Monoclonal
Clone ID MEM-136

Concentration
Conjugation
Purification

**Dilution Range** 

Formulation Phosphate buffered saline (PBS) solution with 15 mM sodium azide

Isotype IgG1

Storage Store at 2-8°C upon receipt.

Instruction

## **TARGET INFORMATION**

Gene ID
Gene Symbol
Uniprot ID
Immunogen
Immunogen
Region
Specificity
Immunogen
Sequence