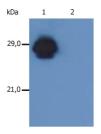

## Anti-HLA-DR+DP antibody [MEM-136] (STJ16100003)

STJ16100003

## **GENERAL INFORMATION**

Product Type Primary antibodies

Short Mouse monoclonal antibody anti-HLA-DR+DP is suitable for use in Immunoprecipitation, Western Blot, Immunohistochemistry and

**Description** Flow Cytometry research applications.

Applications IP, WB, IHC-P, FC
Host/Source Mouse
Reactivity Human

## PRODUCT PROPERTIES

Clonality Monoclonal
Clone ID MEM-136

Concentration
Conjugation
Purification

**Dilution Range** 

Formulation Phosphate buffered saline (PBS) solution with 15 mM sodium azide

Isotype IgG1

Storage Store at 2-8°C upon receipt.

Instruction

## **TARGET INFORMATION**

Gene ID
Gene Symbol
Uniprot ID
Immunogen
Immunogen
Region
Specificity
Immunogen
Sequence