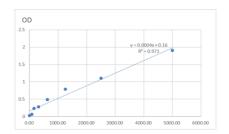

## **PRODUCT PROPERTIES**

**Detection** 78.125--5000pg/mL Sensitivity 5000pg/mL **Detection** 78.125--5000pg/mL Limit

**Assay Time** 

Storage Store at 4°C for 6 months.

Instruction

Note FOR RESEARCH USE ONLY (RUO).