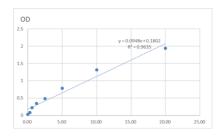

## Mouse ACTN2 Sandwich ELISA Kit (STJ150552) STJ150552

## **GENERAL INFORMATION**

 Product
 Kits

 Type
 This Mouse ACTN2 Sandwich ELISA Kit is an in-vitro enzyme-linked immunosorbent assay for the measurement of samples in cell

 Description
 culture supernatant, serum and plasma (EDTA, citrate, heparin).

 Applications
 ELISA

 Mouse

## **PRODUCT PROPERTIES**

## **TARGET INFORMATION**

Sample Serum, Plasma, Biological Fluids Types Gene ACTN2 Symbol Uniprot ID ACTN2\_HUMAN



This product is suitable for in-vitro studies under the RESEARCH USE ONLY [RUO] licence. This product must not be used as for diagnostic or other medical purposes. St John's Laboratory Ltd, Knowledge Dock Business Centre, University Way, London, E16 2RD | Tel: 0208 223 3081