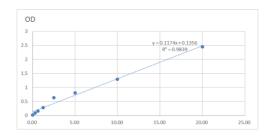

## **PRODUCT PROPERTIES**

Detection 0.313--20ng/mL Sensitivity 20ng/mL Detection 0.313--20ng/mL Limit

**Assay Time** 

Storage Store at 4°C for 6 months. Instruction

Note FOR RESEARCH USE ONLY (RUO).