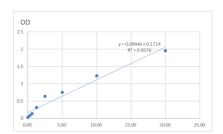

## **PRODUCT PROPERTIES**

Detection 0.313--20ng/mL Sensitivity 20ng/mL Detection 0.313--20ng/mL Limit

**Assay Time** 

Storage Instruction Store at 4°C for 6 months.

Note FOR RESEARCH USE ONLY (RUO).