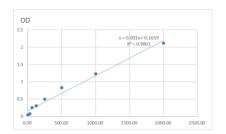

## **PRODUCT PROPERTIES**

Detection 31.25--2000pg/mL Sensitivity 2000pg/mL Detection 31.25--2000pg/mL Limit

**Assay Time** 

Storage Instruction Store at 4°C for 6 months.

Note FOR RESEARCH USE ONLY (RUO).