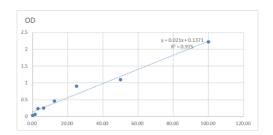

## **PRODUCT PROPERTIES**

Detection 1.563--100pg/mL Sensitivity 100pg/mL Detection 1.563--100pg/mL Limit

**Assay Time** 

Storage Instruction Store at 4°C for 6 months.

Note FOR RESEARCH USE ONLY (RUO).