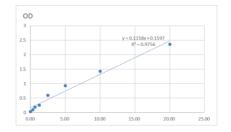

## **PRODUCT PROPERTIES**

Detection 0.156--10ng/mL Sensitivity 10ng/mL Detection 0.156--10ng/mL Limit

**Assay Time** 

**Storage** Store at 4°C for 6 months. **Instruction** 

Note FOR RESEARCH USE ONLY (RUO).