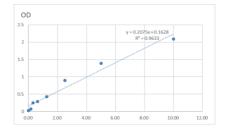

### **PRODUCT PROPERTIES**

Detection 0.156--10ng/mL Sensitivity 10ng/mL Detection 0.156--10ng/mL Limit Assay Time Storage Store at 4°C for 6 months. Instruction Note FOR RESEARCH USE ONLY (RUO).