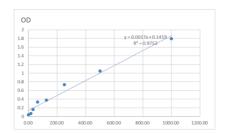

## **PRODUCT PROPERTIES**

Detection 31.25--2000pg/mL Sensitivity 2000pg/mL Detection 31.25--2000pg/mL Limit

**Assay Time** 

Storage Store at 4°C for 6 months. Instruction

Note FOR RESEARCH USE ONLY (RUO).