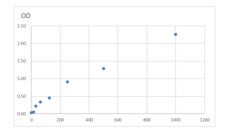

## Human Monocyte Chemotactic Protein 3 Sandwich ELISA kit (STJ150537)

## **GENERAL INFORMATION**

Product Kits

Type
Short This Human Monocyte Chemotactic Protein 3 Sandwich ELISA Kit is an in-vitro enzyme-linked immunosorbent assay for the

**Description** measurement of samples in cell culture supernatant, serum and plasma (EDTA, citrate, heparin).

Applications ELISA Reactivity Human

## **PRODUCT PROPERTIES**

Detection 31.25--2000pg/mL Sensitivity 2000pg/mL Detection 31.25--2000pg/mL Limit

**Assay Time** 

Storage Store at 4°C for 6 months.

Instruction

Note FOR RESEARCH USE ONLY (RUO).

## **TARGET INFORMATION**

Sample Serum, Plasma, Biological Fluids

Types Gene IL11 Symbol

Uniprot ID IL11\_HUMAN



This product is suitable for in-vitro studies under the RESEARCH USE ONLY [RUO] licence. This product must not be used as for diagnostic or other medical purposes. St John's Laboratory Ltd, Knowledge Dock Business Centre, University Way, London, E16 2RD | Tel: 0208 223 3081